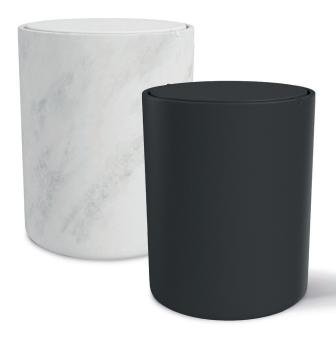

## bin with rotating lid

#### **Features**

- round design, available in white marble and black
- with strong power coated metal lid with easyswing function
- part of our Mix & Match collection, create the best suitable set for your bathroom
- made from high-quality resin; water repellent and easy to clean

#### Extra information

colour / material white or black / resin